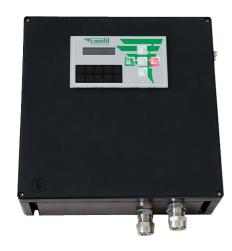

## **ACDC CONTROLLER**

## **ADVANTAGES**

- Interface to dual valve / rotary valve
- Controller to be applied in ATEX environments
- LCD panel

- Pulse cleaning based on differential pressure
- Multiple dust level probes

| Application          | Controller for use in combination with dry dust collectors.                                                                                                                                                             |
|----------------------|-------------------------------------------------------------------------------------------------------------------------------------------------------------------------------------------------------------------------|
| Installation Options | <ul> <li>The ACDC controller can be used in Camfil's Gold Series and Gold Series X-Flo dust collectors</li> <li>Retrofit into competitor dust collectors possible</li> <li>Can be mounted in an ATEX-zone 22</li> </ul> |